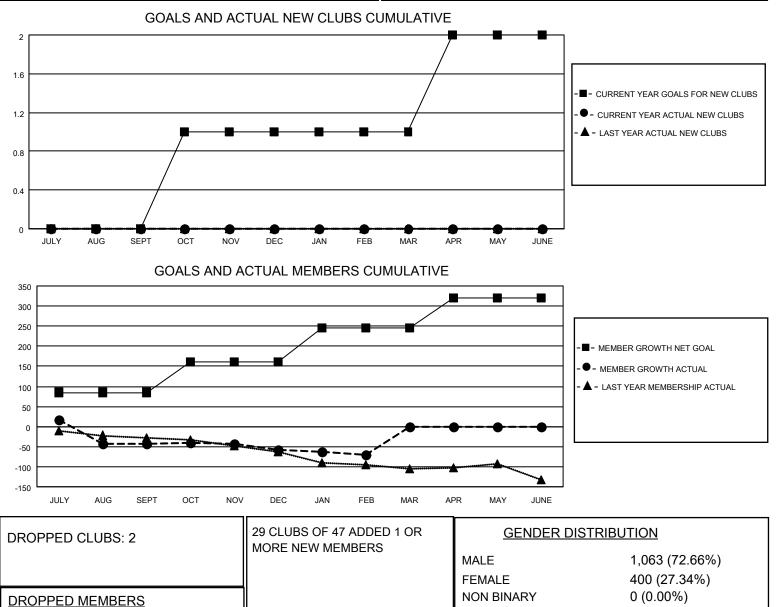

## LOCATION TEXAS

District 2 S1

Results as of: 2/28/2022

| Clubs                 |               |           |               | Members               |                       |                         |                                                    |
|-----------------------|---------------|-----------|---------------|-----------------------|-----------------------|-------------------------|----------------------------------------------------|
| RESULTS FOR 2021-2022 |               |           |               | RESULTS FOR 2021-2022 |                       |                         |                                                    |
| QUARTER               | NEW CLUB GOAL | NEW CLUBS | DROPPED CLUBS | QUARTER               | ER GROWTH NET<br>GOAL | MEMBER GROWTH<br>ACTUAL | DROPPED<br>MEMBERS ACTUAL<br>(including transfers) |
| JULY/AUG/SEPT         | 0             | 0         | 2             | JULY/AUG/SEPT         | 85                    | 61                      | 102                                                |
| OCT/NOV/DEC           | 1             | 0         | 0             | OCT/NOV/DEC           | 75                    | 46                      | 58                                                 |
| JAN/FEB/MAR           | 0             | 0         | 0             | JAN/FEB/MAR           | 85                    | 23                      | 33                                                 |
| APR/MAY/JUNE          | 1             | 0         | 0             | APR/MAY/JUNE          | 75                    | 0                       | 0                                                  |